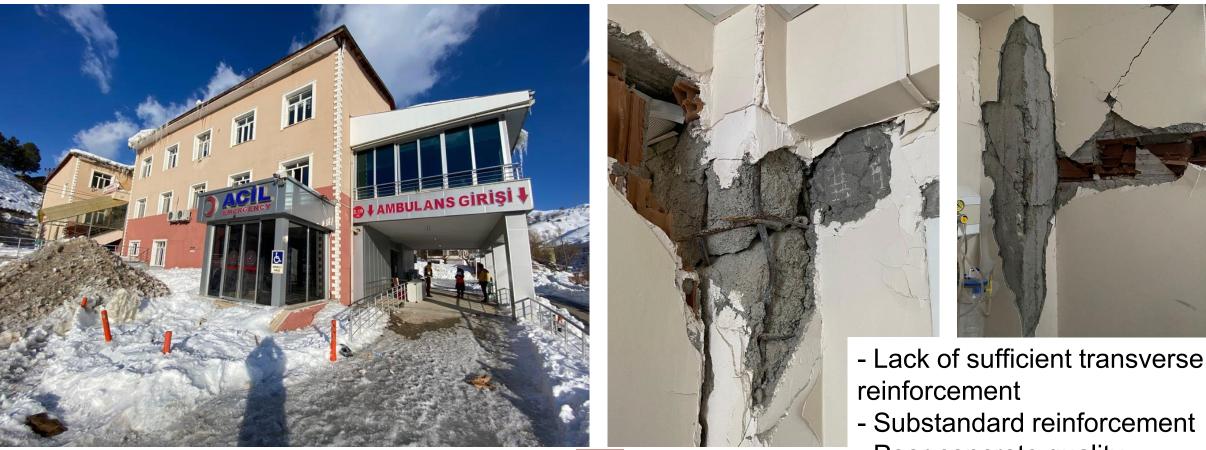

### Hatay, Public Hospital

### Completely collapsed!

-Substandard reinforcement -Poor concrete quality

Source: ITU Kahramanmaras Earthquakes Report, March 2023.

### Completely collapsed!

-Substandard reinforcement -Poor concrete quality -Weak column-strong beam

Source: ITU Kahramanmaras Earthquakes Report, March 2023.