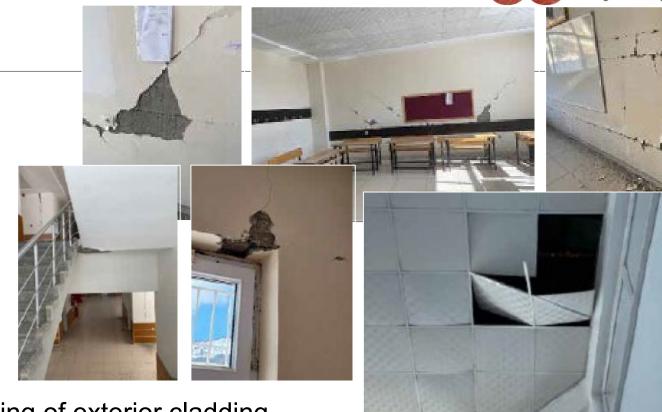

### Adıyaman

2023 EERI Annual Meeting

- Spalling of exterior cladding
- Cracks in infill walls and plasters
- Damage in stairways
- Nonstructural damage

Source: ITU Kahramanmaras Earthquakes Report, March 2023.