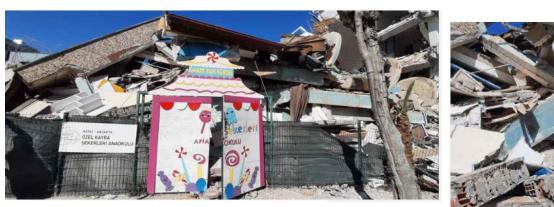

# **School Buildings**

# W. W II II

HI III III 🧟 III III III 🏅 III II

a Parpois contentent

Columns – longitudinal bar buckling

**NHH** 

dt dt

市市

IT IT

Pancake-style complete collapse

- Collapse of infill walls
  - Ceiling damage
  - Nonstructural damage

Source: ITU Kahramanmaras Earthquakes Report, March 2023.