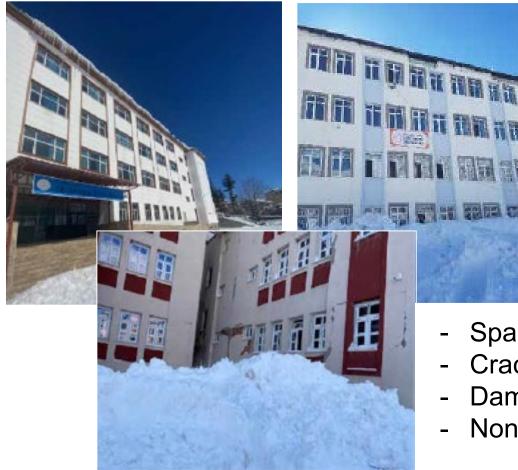

### **School Buildings**

### Adıyaman

2023 EERI Annual Meeting

- Spalling of exterior cladding
- Cracks in infill walls and plasters
- Damage in stairways
- Nonstructural damage

Source: ITU Kahramanmaras Earthquakes Report, March 2023.