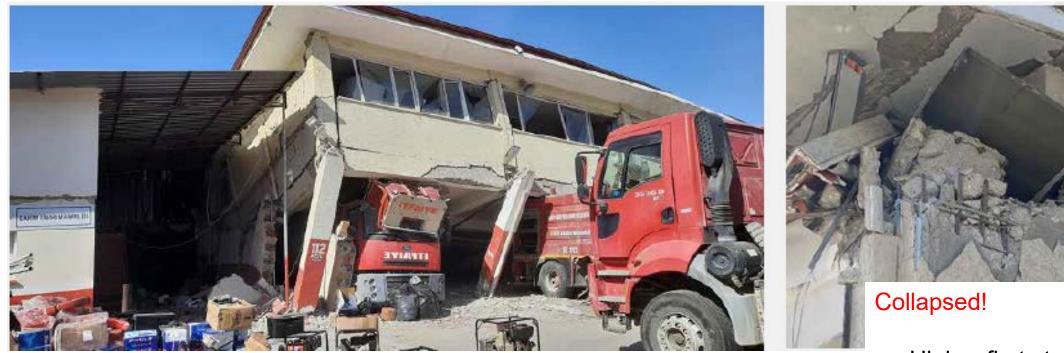

### Hatay – Antakya Fire Station

- Higher first story height
- Soft story collapse
- Weak column-strong beam

Source: ITU Kahramanmaras Earthquakes Report, March 2023.

San Francisco, CA